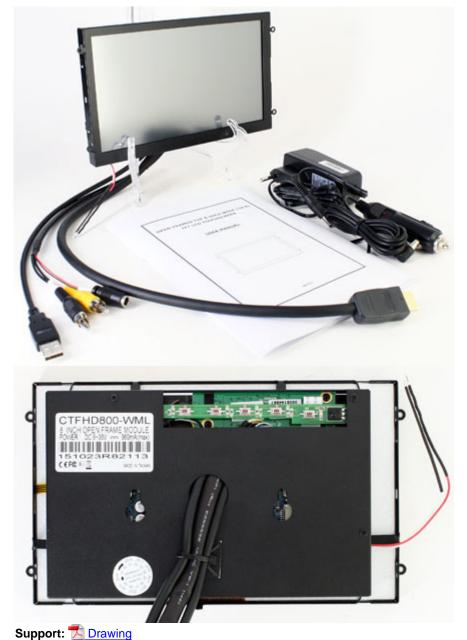

## Additional informations:

With the touchscreen functionality you easily can control your PC. The briliant HDMI-display ensures a maximum readability and sharpness.

AC-Adapter for home usage and a car cigarette lighter adapter are included.

The CTFHD-800WMSL can be used with any PC/MAC with HDMI- and USB port.

Driver-CD included, compatible with:

- Windows 95/98/ME/NT4/2000/XP/7/8/8.1/10
- XP Tablet PC Edition
- Windows CE 2.12, 3.0, .net
- Linux RedHat, Mandrake,...
- Macintosh OS 9.x, 10.x
- DOS,..

| Specifications        |                                                         |
|-----------------------|---------------------------------------------------------|
| Screen size           | 8.0" digital                                            |
| Aspect Ratio          | 16:9 wide TFT screen                                    |
| Dot Resolution        | 2400x480= 1,152,000 dots                                |
| Physical Resolution   | 1024x600                                                |
| Supported Resolutions | 640x480-1920x1200 (also eg. 1366x768)                   |
| Color configuration   | RGB stripe                                              |
| Brightness            | 1000 nits                                               |
| Contrast              | 300:1                                                   |
| Operating temperature | 30°C to 85°C                                            |
| Power input           | DC 9-36V                                                |
| Power consumption     | max. 10W                                                |
| Video system          | 2x Video inputs (PAL/NTSC)                              |
|                       | 1x HDMI input                                           |
| Dimensions            | 195.4 x 119.5 x 32.6 mm                                 |
|                       | Display: 174 x 105 mm                                   |
| Video input signal    | 1.0Vp-p, composite video                                |
| Features              | Full function OSD control (englisch)                    |
|                       | Auto Power On/Off                                       |
|                       | LED backlight                                           |
|                       | Autodimmer                                              |
| What is included?     | 8.0" HDMI Open-Frame Touchscreen TFT with Video-support |
|                       | Power Adapter f. EU 230V                                |
|                       | Cigarette Lighter Adapter                               |
|                       | Touchscreen Driver-CD                                   |
|                       | Manual                                                  |